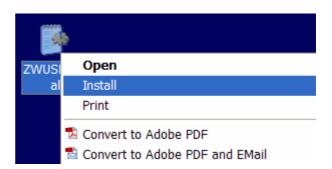

2) Right click on ZWUSBSerial icon and select install

3) Attach the USB cable between PC and The ZW-USB-Serial device

You have successfully installed the driver when this message appears You can now start using your favourite home automation software