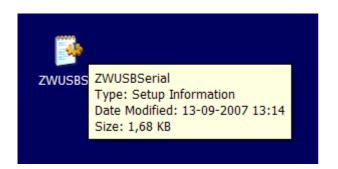

### **Installing the USB driver for Microsoft Windows XP:**

Do not attach the USB cable before driver has been installed!

1) Download the driver and place it on your harddrive

file : ZWUSBSerial.inf

from: www.seluxit.com/download/software/zwusbserial