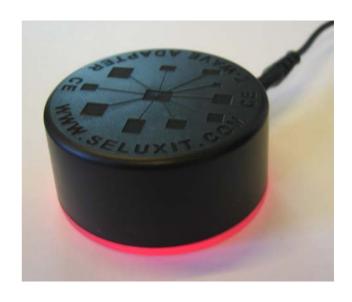

# **Seluxit Home Automation Products**

Model: ZW-USB-Serial

The ZW-USB-Serial device is a generic USB to Z-Wave interface which can be controlled by different home automation software suites like HomeSeer HS2.

## **Included parts:**

ZW-USB-Serial device USB cable, 1.8m, black This user manual

### **Specifications:**

Interface

PC : Mini USB type B

Electrical

Power : The ZW-USB-Serial device is powered by the USB port

Mechanical

Size : Outer diameter : 68mm, height : 34mm